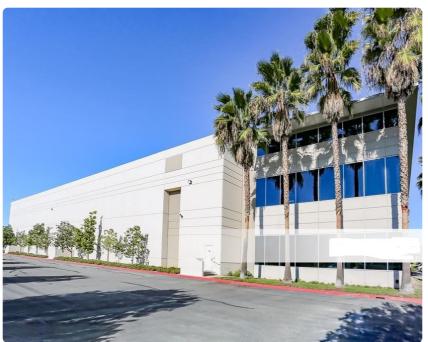

## **Three Piper Ranch**

1210 Air Wing Rd., San Diego, CA 92154 Industrial 54,404 SF

For Lease **Contact for pricing** 

Property Size 178,436 SF

Year Built **2007** 

Property Type Industrial

Parking Ratio
1.25 / 1,000 SF

## Location

City
San Diego, CA

Zip Code **92154** 

Neighborhood **Otay Mesa** 

Market
San Diego